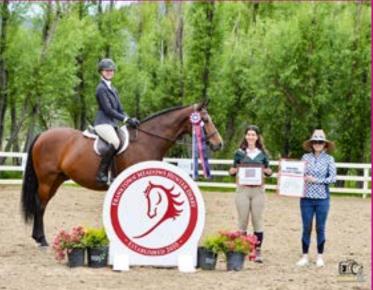

## 2'3"- 2'6" PROFESSIONAL HUNTERS DIVISION CHAMPIONSHIP

CHAMPION: Dress Blues & Leslie Bartleson RESERVE CHAMPION: Teagan & Madchen Giesler

The grass ring opened with the 2'9"-3' divisions and ended the day with the 3'3"-3'6" Professional Hunters.