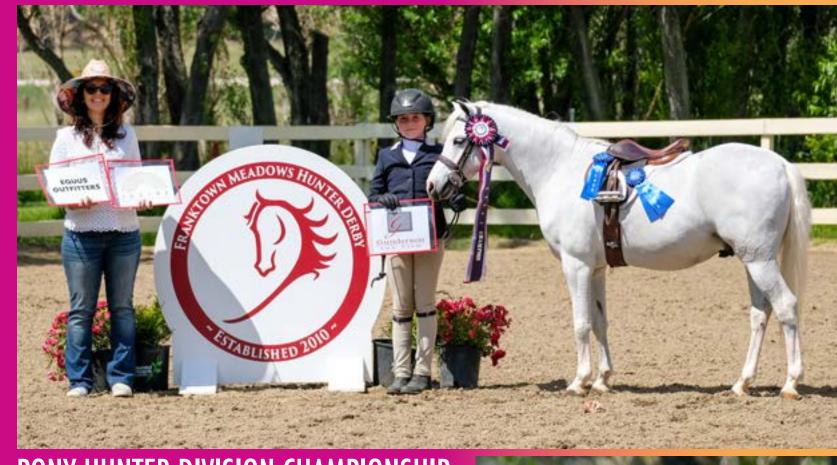

The sand ring opened with the Walk-Trot Poles division and ended the day with the 2'3"- 2'6" Professional Hunters.

Division Championships for the day included:

Pony Hunters
2'3' - 2'6" Jr/Am Hunters
2'3' - 2'6" Professional Hunters

Saturday will bring the final classes to conclude the Walk-Trot and Crossrail Hunter Divisions. Followed by the Pony Hunter Derby, 2' Hunter Derby, and 2'6" Hunter Derby.

PONY HUNTER DIVISION CHAMPIONSHIP CHAMPION:
Invinciblue & MacLean Sennhenn RESERVE CHAMPION:
Franktown's Heavens Sake & MacLean Sennhenn