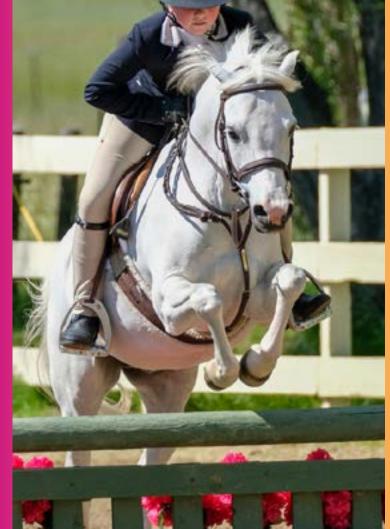

The sand ring opened with the Walk-Trot Poles division and ended the day with the 2'3"- 2'6" Professional Hunters.

Division Championships for the day included:

Pony Hunters
2'3' - 2'6" Jr/Am Hunters
2'3' - 2'6" Professional Hunters

## 2'3"- 2'6" PROFESSIONAL HUNTERS DIVISION CHAMPIONSHIP

CHAMPION: Dress Blues & Leslie Bartleson RESERVE CHAMPION: Teagan & Madchen Giesler

The grass ring opened with the 2'9"-3' divisions and ended the day with the 3'3"-3'6" Professional Hunters.