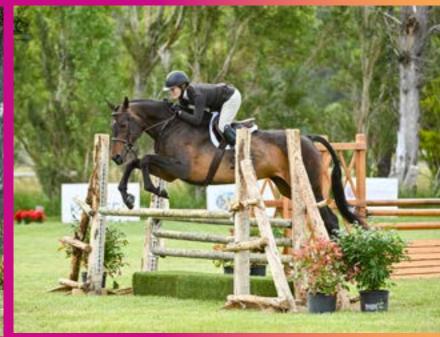

The 13th Franktown Meadows Hunter Derby opened today to sunshine, smiles, and a warm welcome from hosts the MacLean family.

Prior to the start of the competition day horses strolled around the traditional fences, set with a splash of floral color, on the pristine derby field. Competition Manager, Philip J De Vita and his team had produced a beautiful course, that delighted the eyes of all attendees.

Celebrating all levels of hunter competitor from walk-trot to 3'3"-3'6" divisions, there was something for everyone, on day 1 of this weekend of equestrian excellence.

As the first riders entered the ring, VIP guests settled into their cabanas to enjoy the day's events.

The sand ring opened with the Walk-Trot Poles division and ended the day with the 2'3"- 2'6" Professional Hunters.

Division Championships for the day included:

Pony Hunters
2'3' - 2'6" Jr/Am Hunters
2'3' - 2'6" Professional Hunters