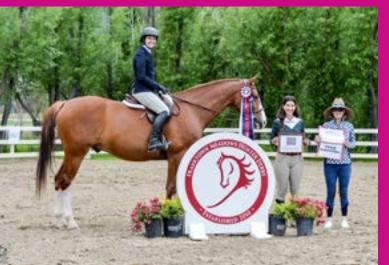

## 2'3"- 2'6" PROFESSIONAL HUNTERS DIVISION CHAMPIONSHIP

CHAMPION: Dress Blues & Leslie Bartleson RESERVE CHAMPION: Teagan & Madchen Giesler

The grass ring opened with the 2'9"-3' divisions and ended the day with the 3'3"-3'6" Professional Hunters.