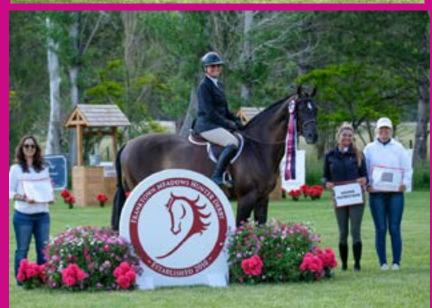

## 2'3"- 2'6" PROFESSIONAL HUNTERS DIVISION CHAMPIONSHIP

CHAMPION: Dress Blues & Leslie Bartleson RESERVE CHAMPION: Teagan & Madchen Giesler

The grass ring opened with the 2'9"-3' divisions and ended the day with the 3'3"-3'6" Professional Hunters.