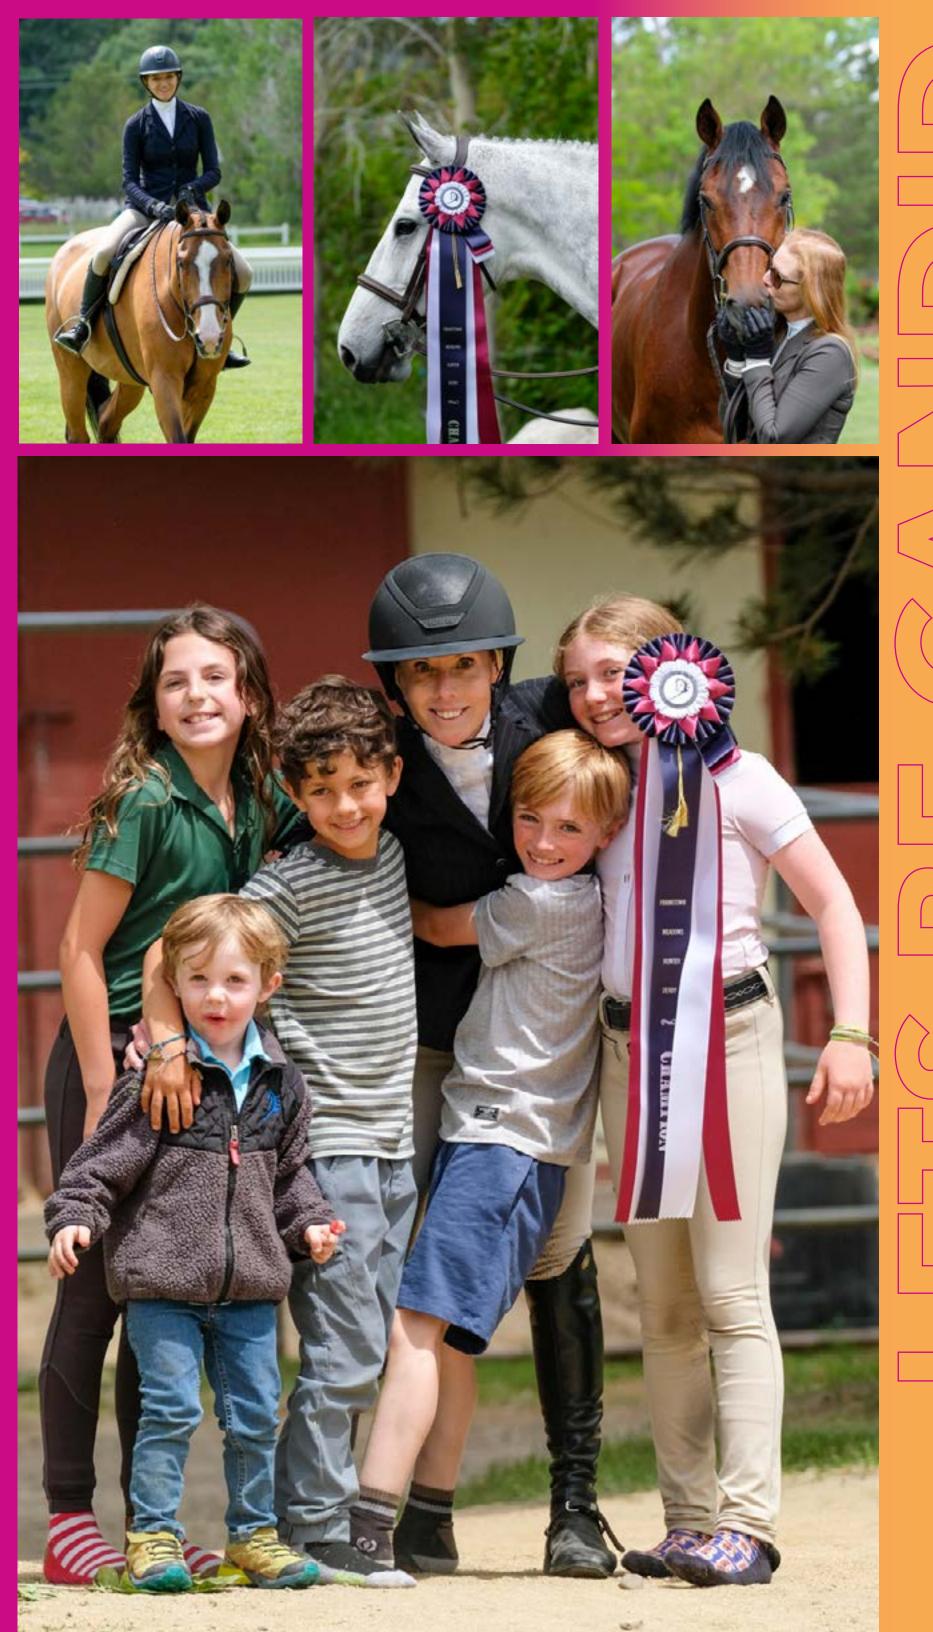

The sand ring opened with the Walk-Trot Poles division and ended the day with the 2'3"- 2'6" Professional Hunters.

Division Championships for the day included:

Pony Hunters
2'3' - 2'6" Jr/Am Hunters
2'3' - 2'6" Professional Hunters

## 2'3"- 2'6" PROFESSIONAL HUNTERS DIVISION CHAMPIONSHIP

CHAMPION: Dress Blues & Leslie Bartleson RESERVE CHAMPION: Teagan & Madchen Giesler

The grass ring opened with the 2'9"-3' divisions and ended the day with the 3'3"-3'6" Professional Hunters.